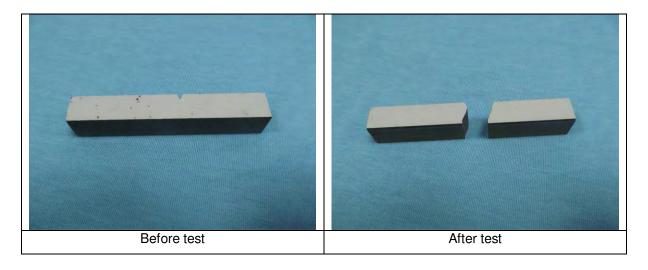

Attention: To check the authenticity of testing /inspection report & certificate, please contact us at telephone: (86-755) 83071443.

No.: SZIN1512013023PS

Date: Dec 30, 2015

Page: 7 of 14

3. Test Item: Flexural Test Sample Description: See photo

Test Method: With reference to ISO 178:2010/Amd.1:2013 Method A and client's requirement

**Test Condition:** 

Specimen: 80 mm×10.43 mm×12.94 mm

Testing speed: 2 mm/min

Span: 64 mm

Lab Environmental Condition: 23±2°C, 50±5%RH

#### Test Result:

| Test Item                   | Test Result |
|-----------------------------|-------------|
| Flexural Strength           | 130 MPa     |
| Flexural Elastic of Modulus | 8020 MPa    |

#### Test Photo:

This document is issued by the Company subject to its General Conditions of Service printed overleaf, available on request or accessible at http://www.sgs.com/en/Terms-and-Conditions.aspx and, for electronic format documents, subject to Terms and Conditions for Electronic Documents at http://www.sgs.com/en/Terms-and-Conditions/Terms-e-Document.aspx. Attention is drawn to the limitation of liability, indemnification and jurisdiction issues defined therein. Any holder of this document is advested that information contained hereon reflects the Company's findings at the time of its intervention only and within the limits of Client's instructions, if any. The Company's sole responsibility is to its Client and this document does not exonerate parties to a transaction from exercising all their rights and obligations under the transaction documents. This document cannot be reproduced except in full, without prior written approval of the Company. Any unauthorized alteration, forgery or falsification of the content or appearance of this document is unlawful and offenders may be prosecuted to the fullest extent of the law. Unless otherwise stated the results shown in this test report refer only to the sample(s) tested and such sample(s) are retained for 30 days only.

No.: SZIN1512013023PS

Date: Dec 30, 2015

Page: 8 of 14

During test