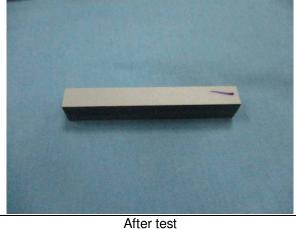

Note: Pass: Meet the requirements;

Fail: Does not meet the requirements;

/ : Not Apply to the judgment.

No.: SZIN1512013023PS

Date: Dec 30, 2015

Page: 3 of 14

1. Test Item: Abrasion Resistance Sample Description: See photo Test Method: ASTM D4060-14

**Test Condition:** 

Wheel: CS-10

Load: 500g/wheel(total 1000g)

Cycles: 1000

Test Result:

| Test Item           | Appearance                                                |
|---------------------|-----------------------------------------------------------|
| Abrasion Resistance | Visible abrasion trace, but no exposure of the substrate. |

Note: The protected film of test specimens was ripped off before test.