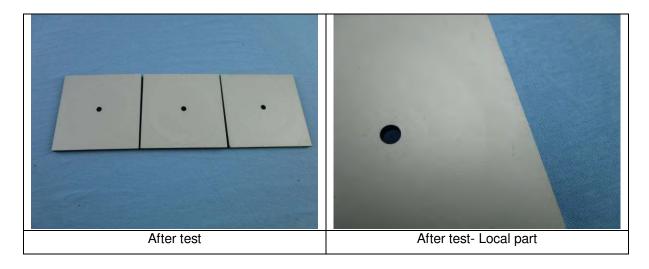

Note: Pass: Meet the requirements;

Fail: Does not meet the requirements;

/ : Not Apply to the judgment.

No.: SZIN1512013023PS

Date: Dec 30, 2015

Page: 3 of 14

1. Test Item: Abrasion Resistance Sample Description: See photo Test Method: ASTM D4060-14

**Test Condition:** 

Wheel: CS-10

Load: 500g/wheel(total 1000g)

Cycles: 1000

Test Result:

| Test Item           | Appearance                                                |
|---------------------|-----------------------------------------------------------|
| Abrasion Resistance | Visible abrasion trace, but no exposure of the substrate. |

Note: The protected film of test specimens was ripped off before test.

#### Test Photo:

This document is issued by the Company subject to its General Conditions of Service printed overleaf, available on request or accessible at http://www.sgs.com/en/Terms-and-Conditions.aspx and, for electronic format documents, subject to Terms and Conditions for Electronic Documents at http://www.sgs.com/en/Terms-and-Conditions/Terms-e-Document.aspx. Attention is drawn to the limitation of liability, indemnification and jurisdiction issues defined therein. Any holder of this document is advested that information contained hereon reflects the Company's findings at the time of its intervention only and within the limits of Client's instructions, if any. The Company's sole responsibility is to its Client and this document does not exonerate parties to a transaction from exercising all their rights and obligations under the transaction documents. This document cannot be reproduced except in full, without prior written approval of the Company. Any unauthorized alteration, forgery or falsification of the content or appearance of this document is unlawful and offenders may be prosecuted to the fullest extent of the law. Unless otherwise stated the results shown in this test report refer only to the sample(s) tested and such sample(s) are retained for 30 days only.