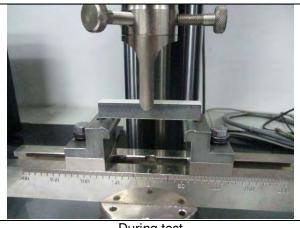

Attention: To check the authenticity of testing /inspection report & certificate, please contact us at telephone: (86-755) 83071443.

No.: SZIN1512013023PS

Date: Dec 30, 2015

Page: 7 of 14

3. Test Item: Flexural Test Sample Description: See photo

Test Method: With reference to ISO 178:2010/Amd.1:2013 Method A and client's requirement

**Test Condition:** 

Specimen: 80 mm×10.43 mm×12.94 mm

Testing speed: 2 mm/min

Span: 64 mm

Lab Environmental Condition: 23±2°C, 50±5%RH

No.: SZIN1512013023PS

Date: Dec 30, 2015

Page: 8 of 14

During test