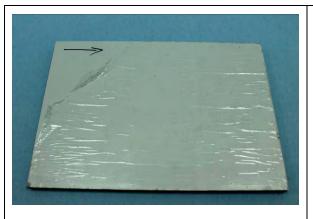

Note: Pass: Meet the requirements;

Fail: Does not meet the requirements;

/ : Not Apply to the judgment.

No.: SZIN1512013023PS

Date: Dec 30, 2015

Page: 3 of 14

1. Test Item: Abrasion Resistance Sample Description: See photo Test Method: ASTM D4060-14

**Test Condition:** 

Wheel: CS-10

Load: 500g/wheel(total 1000g)

Cycles: 1000

Test Result:

| Test Item           | Appearance                                                |
|---------------------|-----------------------------------------------------------|
| Abrasion Resistance | Visible abrasion trace, but no exposure of the substrate. |

Note: The protected film of test specimens was ripped off before test.

#### Test Photo:

This document is issued by the Company subject to its General Conditions of Service printed overleaf, available on request or accessible at http://www.sgs.com/en/Terms-and-Conditions.aspx and, for electronic format documents, subject to Terms and Conditions for Electronic Documents at http://www.sgs.com/en/Terms-and-Conditions/Terms-e-Document.aspx. Attention is drawn to the limitation of liability, indemnification and jurisdiction issues defined therein. Any holder of this document is advested that information contained hereon reflects the Company's findings at the time of its intervention only and within the limits of Client's instructions, if any. The Company's sole responsibility is to its Client and this document does not exonerate parties to a transaction from exercising all their rights and obligations under the transaction documents. This document cannot be reproduced except in full, without prior written approval of the Company. Any unauthorized alteration, forgery or falsification of the content or appearance of this document is unlawful and offenders may be prosecuted to the fullest extent of the law. Unless otherwise stated the results shown in this test report refer only to the sample(s) tested and such sample(s) are retained for 30 days only.