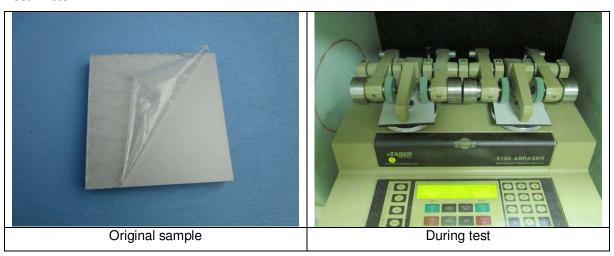

Note: Pass: Meet the requirements;

Fail: Does not meet the requirements;

/ : Not Apply to the judgment.

No.: SZIN1512013023PS

Date: Dec 30, 2015

Page: 3 of 14

1. Test Item: Abrasion Resistance Sample Description: See photo Test Method: ASTM D4060-14

**Test Condition:** 

Wheel: CS-10

Load: 500g/wheel(total 1000g)

Cycles: 1000

Test Result:

| Test Item           | Appearance                                                |
|---------------------|-----------------------------------------------------------|
| Abrasion Resistance | Visible abrasion trace, but no exposure of the substrate. |

Note: The protected film of test specimens was ripped off before test.

#### Test Photo:

This document is issued by the Company subject to its General Conditions of Service printed overleaf, available on request or accessible at http://www.sgs.com/en/Terms-and-Conditions.aspx and, for electronic format documents, subject to Terms and Conditions for Electronic Documents at http://www.sgs.com/en/Terms-and-Conditions/Terms-e-Document.aspx. Attention is drawn to the limitation of liability, indemnification and jurisdiction issues defined therein. Any holder of this document is advested that information contained hereon reflects the Company's findings at the time of its intervention only and within the limits of Client's instructions, if any. The Company's sole responsibility is to its Client and this document does not exonerate parties to a transaction from exercising all their rights and obligations under the transaction documents. This document cannot be reproduced except in full, without prior written approval of the Company. Any unauthorized alteration, forgery or falsification of the content or appearance of this document is unlawful and offenders may be prosecuted to the fullest extent of the law. Unless otherwise stated the results shown in this test report refer only to the sample(s) tested and such sample(s) are retained for 30 days only.