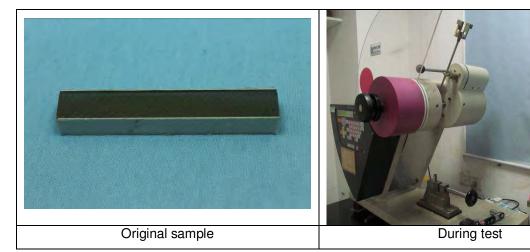

Attention: To check the authenticity of testing /inspection report & certificate, please contact us at telephone: (86-755) 83071443.

No.: SZIN1512013023PS

Date: Dec 30, 2015

Page: 13 of 14

6. Test Item: Water Absorption Sample Description: See photo Test Method: ISO 62:2008 Method 1

**Test Condition:** 

Specimen: 60 mm×60 mm×5.73 mm

Drying condition: 50±2℃, 24h

Immersion condition: 23±2°C, 24h

Lab Environmental Condition: 23±2°C, 50±5%RH

Test Result:

| Test Item        | Test Result |
|------------------|-------------|
| Water Absorption | 0.74 %      |

#### Test Photo:

Original sample

**During test** 