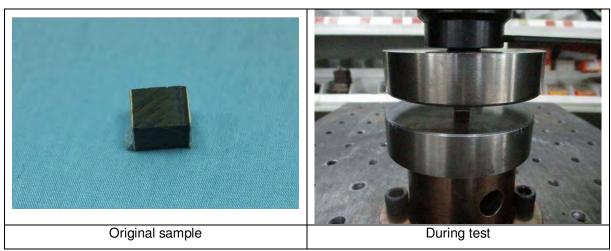

Attention: To check the authenticity of testing /inspection report & certificate, please contact us at telephone: (86-755) 83071443.

No.: SZIN1512013023PS

Date: Dec 30, 2015

Page: 5 of 14

2. Test Item: Compressive Strength Sample Description: See photo Test Method: ISO 604:2002

**Test Condition:** 

Specimen: 10.36 mm×10.35 mm×12.90 mm

Testing speed: 1 mm/min

Lab Environmental Condition: 23±2℃, 50±5%RH

Test Result:

| Test Item            | Test Result |
|----------------------|-------------|
| Compressive Strength | 286 MPa     |

Note: The protected film of test specimens was ripped off before test.

#### Test Photo:

This document is issued by the Company subject to its General Conditions of Service printed overleaf, available on request or accessible at http://www.sgs.com/en/Terms-and-Conditions.aspx and, for electronic format documents, subject to Terms and Conditions for Electronic Documents at http://www.sgs.com/en/Terms-and-Conditions/Terms-e-Document.aspx. Attention is drawn to the limitation of liability, indemnification and jurisdiction issues defined therein. Any holder of this document is advested that information contained hereon reflects the Company's findings at the time of its intervention only and within the limits of Client's instructions, if any. The Company's sole responsibility is to its Client and this document does not exonerate parties to a transaction from exercising all their rights and obligations under the transaction documents. This document cannot be reproduced except in full, without prior written approval of the Company. Any unauthorized alteration, forgery or falsification of the content or appearance of this document is unlawful and offenders may be prosecuted to the fullest extent of the law. Unless otherwise stated the results shown in this test report refer only to the sample(s) tested and such sample(s) are retained for 30 days only.